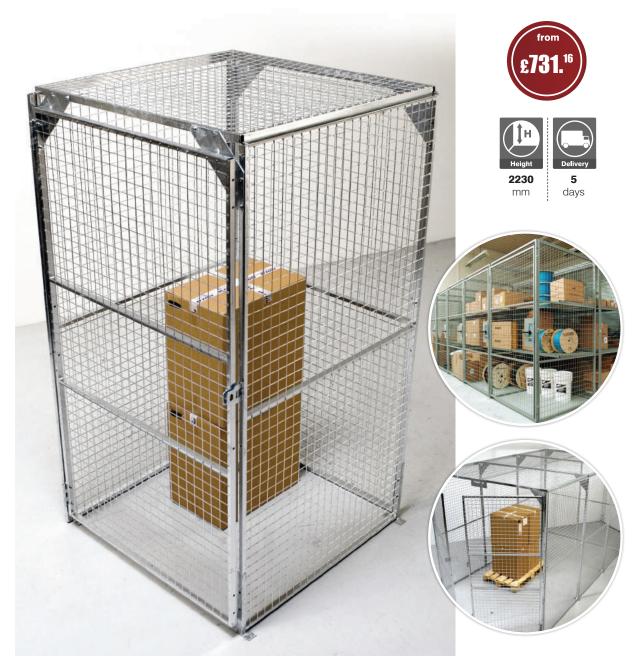

## Security Boxes

Mini and Maxi Boxes provide a secure storage solution for both indoor and outdoor use. Security Boxes are suitable for safely storing gas bottles, hazardous materials, and valuable plant machinery.

Maxi Boxes are available in 5 standard sizes but can be modified to suit your specific application. All Boxes come with a pad-lockable single or double door and a mesh roof as standard. Fixings supplied. Expamet (Expanded Metal) options are available.

Mesh aperture: 50 x 50mm

High quality powder coated finish is available in Grey RAL 7037 as standard, although other colours and hot-dipped galvanised finish (for outdoor use) are also available upon request.

| Security Boxes |                    |           |
|----------------|--------------------|-----------|
| Description    | H x W x D (mm)     | Price     |
| UX Mini Box    | 2230 x 1200 x 1200 | £731.16   |
| UX Maxi Box #1 | 2230 x 2200 x 1200 | £912.58   |
| UX Maxi Box #2 | 2230 x 1200 x 2400 | £1,183.05 |
| UX Maxi Box #3 | 2230 x 1200 x 3600 | £1,521.25 |
| UX Maxi Box #4 | 2230 x 1200 x 4800 | £1,799.26 |
| UX Maxi Box #5 | 2230 x 1200 x 6000 | £2,079.17 |